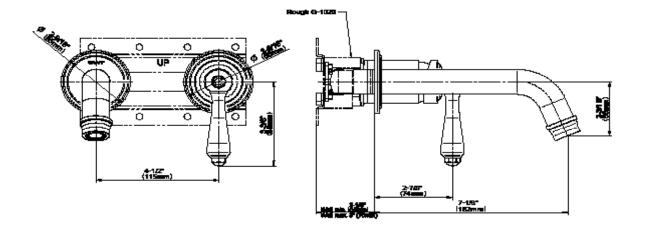

### **Product Features**

- Wall-mount spout and handle installation
- Aerated flow rate ≤ 1.2 max gpm
- 7-1/8" Spout reach
- Handle may be installed on left or right of spout
- Drain assembly not included