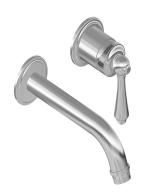

### **Product Features**

- Wall-mount spout and handle installation
- Aerated flow rate ≤ 1.2 max gpm
- 7-1/8" Spout reach
- Handle may be installed on left or right of spout
- Drain assembly not included

#### Available Finishes

- Polished Chrome G-6935-LM48W-PC
- Brushed Nickel
  G-6935-LM48W-BNi
- Polished Nickel
  G-6935-LM48W-PN
- Olive Bronze G-6935-LM48W-OB
- Unfinished Brass\*
  G-6935-LM48W-UB\*
- Gold\*
  G-6935-LM48W-AU\*
- Brushed Gold\*
  G-6935-LM48W-BAU\*